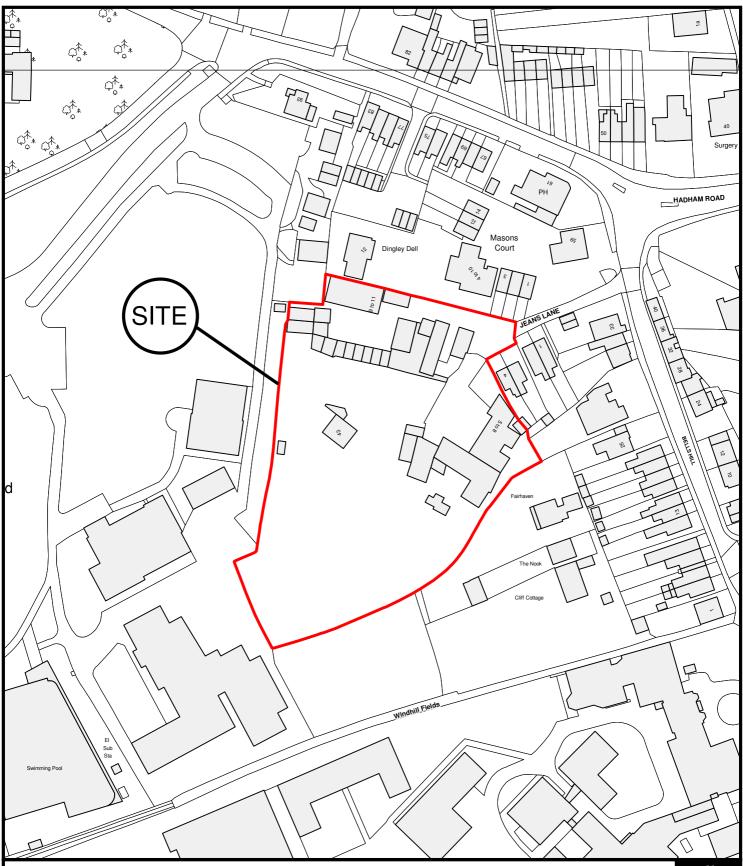

East Herts Council Wallfields Pegs Lane Hertford SG13 8EQ Tel: 01279 655261 Address: Land at, Jeans Lane, Bishops Stortford, Herts Reference: 3/10/1866/LC Scale: 1:1250 O.S Sheet: TL4821SW Date of Print: 17 December 2010 W